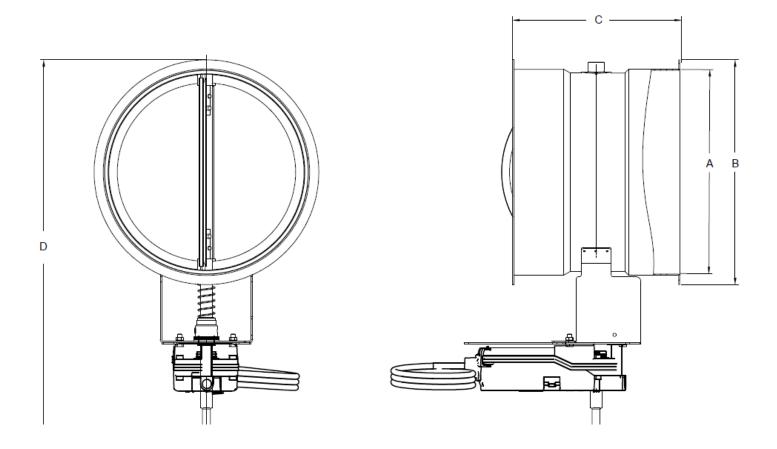

## **KW USA**

A Division of RM Manifold Group, Inc 120 S. Sylvania Avenue, Suite A Fort Worth, TX 76111 Phone: 817-393-4029 www.KW-USA.com

| Dimensional Information |     |         |        |         |
|-------------------------|-----|---------|--------|---------|
| Model                   | Α   | В       | C      | D       |
| GFD-04                  | 4"  | 4-7/8"  | 6-5/8" | 11-1/4" |
| GFD-06                  | 6"  | 6-7/8"  | 6-5/8" | 12-7/8" |
| GFD-08                  | 8"  | 8-7/8"  | 6-5/8" | 14-7/8" |
| GFD-10                  | 10" | 10-7/8" | 6-5/8" | 16-7/8" |
| GFD-12                  | 12" | 12-7/8" | 6-5/8" | 19"     |
| GFD-14                  | 14" | 14-7/8" | 6-5/8" | 21"     |
| GFD-16                  | 16" | 16-7/8" | 8-5/8" | 23"     |
| GFD-18                  | 18" | 19"     | 8-5/8" | 26"     |
| GFD-20                  | 20" | 21"     | 8-5/8" | 28"     |